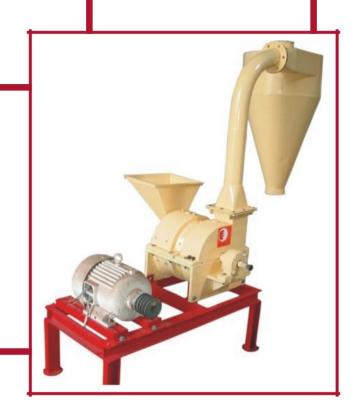

# **Impact Pulverizer**

## **Working Principle:**

The Impact Pulverizer consists of an encased Rotor carrying swing hammers, whizzer classifier for fineness regulation and pressure gradient creator mounted on a solid shaft. Raw material to be pulverized enters the crushing chamber through the hopper or the automatic rotary feeder. The impact of the hammers on the feed material against the liner plates reduces it into fine powder. The ground material is carried towards the whizzer classifier for classification and the oversize particles are rejected by the classifier and returned to the crushing chamber for further grinding. The classified material is then conveyed into the Cyclone for collection and bagging. A dust collector is provided in the system for ensuring dustless operation and for no loss of ground powder.